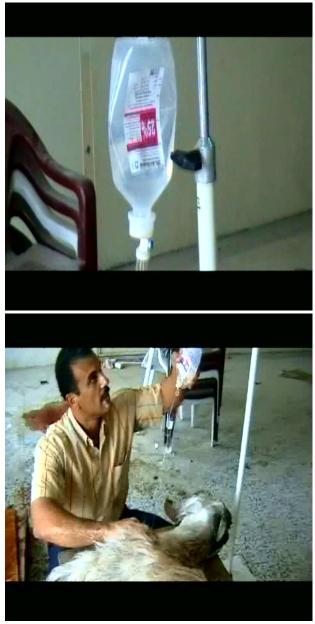

Fig(13) Fig(14) treatment of pregnancy toxemic goat with 25% glucose by I.V set

 $Fig(15) \hspace{1cm} Fig(16) \\ caesarian section of same goat after closer of uterus and abdomen.$ 

Fig(17):- skin closer of the same goat above.