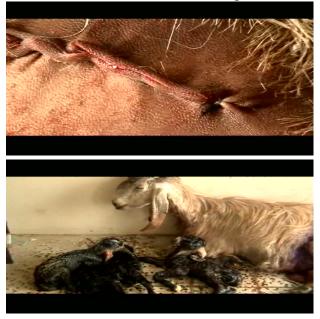

Fig(13) Fig(14) treatment of pregnancy toxemic goat with 25% glucose by I.V set

 $Fig(15) \hspace{1cm} Fig(16) \\ caesarian section of same goat after closer of uterus and abdomen.$ 

Fig(17):- skin closer of the same goat above.

Fig(18):goat after surgery with 3 alive kids and improvement of the

mother