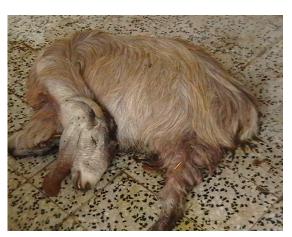

Figure(1)miled case of pregnancy toxemic goat with recumbency, twisted head and neck . encephalopathy)

figure(2)- shamia goat with pregnancy toxemia show head against wall (Hypoglycemic

Fig(4)

Sever case pregnancy toxemia showing goat with lateral recumbency and coma.