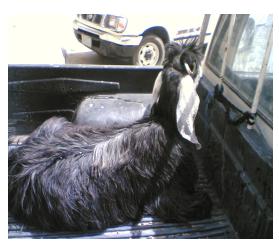

Figure(1)miled case of pregnancy toxemic goat with recumbency, twisted head and neck . encephalopathy)

figure(2)- shamia goat with pregnancy toxemia show head against wall (Hypoglycemic

Fig(4)

Sever case pregnancy toxemia showing goat with lateral recumbency and coma.