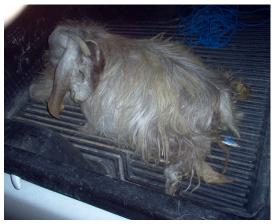

Figure(1)miled case of pregnancy toxemic goat with recumbency, twisted head and neck . encephalopathy)

figure(2)- shamia goat with pregnancy toxemia show head against wall (Hypoglycemic

Fig(4)

Sever case pregnancy toxemia showing goat with lateral recumbency and coma.