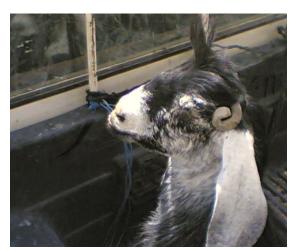

Figure(1)miled case of pregnancy toxemic goat with recumbency, twisted head and neck . encephalopathy)

figure(2)- shamia goat with pregnancy toxemia show head against wall (Hypoglycemic

Fig(4)

Sever case pregnancy toxemia showing goat with lateral recumbency and coma.