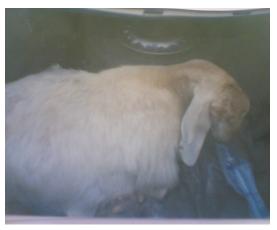

Figure(1)miled case of pregnancy toxemic goat with recumbency, twisted head and neck . encephalopathy)

figure(2)- shamia goat with pregnancy toxemia show head against wall (Hypoglycemic

Fig(4)

Sever case pregnancy toxemia showing goat with lateral recumbency and coma.