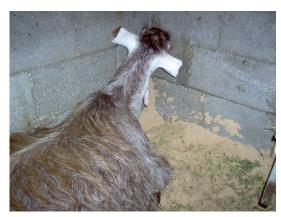

Figure(1)miled case of pregnancy toxemic goat with recumbency, twisted head and neck . encephalopathy)

figure(2)- shamia goat with pregnancy toxemia show head against wall (Hypoglycemic

Fig(4)

Sever case pregnancy toxemia showing goat with lateral recumbency and coma.