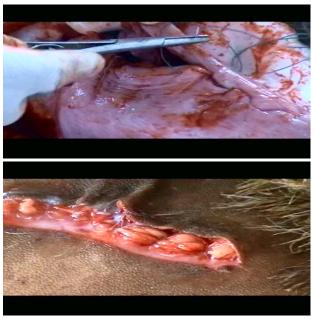

Fig(13) Fig(14) treatment of pregnancy toxemic goat with 25% glucose by I.V set

 $Fig(15) \hspace{1cm} Fig(16) \\ caesarian section of same goat after closer of uterus and abdomen.$ 

Fig(17):- skin closer of the same goat above.