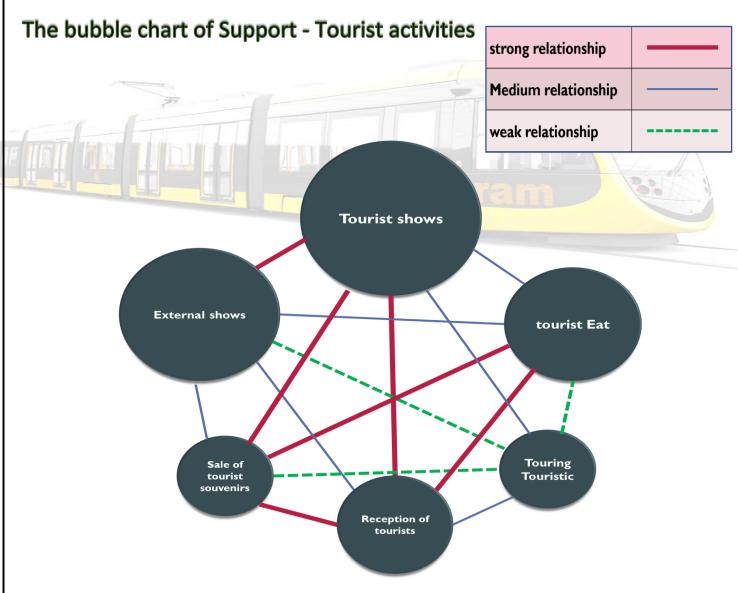

# Tram Station of New Khartoum Airport அப்புற

# The general bubble chart of functional relations



# The bubble chart of basic service activities

| strong relationship |  |
|---------------------|--|
| Medium relationship |  |
| weak relationship   |  |



# Tram Station of New Khartoum Airport

### The bubble chart of Support – Commercial & Entertainment activities





# Tram Station of New Khartoum Airport அப்பு

# The bubble chart of Support - administrative activities



The bubble chart of Supports - Service activities

 strong relationship

 Medium relationship

 weak relationship





### **General Hierarchy of Functional Relationships**



#### Tram Station of New Khartoum Airport அப்படி Motion diagram for basic service spaces Tram entrance Tram Maintenance commercial & Workshops entertainment Zones The main tram Hall Reception hall **Parking** Reception hall commercial & Waiting hall movement entertainment Zones Reception hall Access Ram Departure Ram Station Station Bus station Taxi station exit entrance Departing Arrivals Maintenance and Staff & Workers processing workshops Buses Taxi Trams Motion chart for commercial & entertainment spaces T