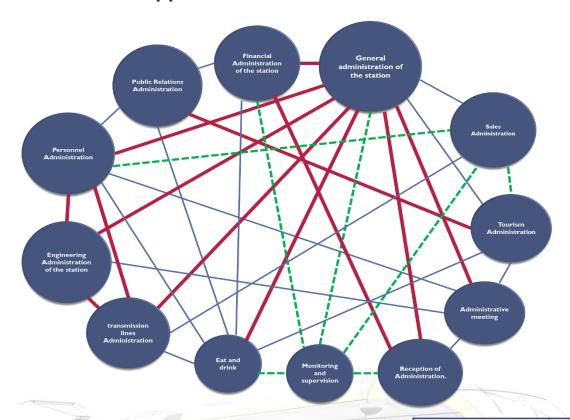

# The bubble chart of Support - administrative activities

The bubble chart of Supports - Service activities

 strong relationship

 Medium relationship

 weak relationship

### **General Hierarchy of Functional Relationships**