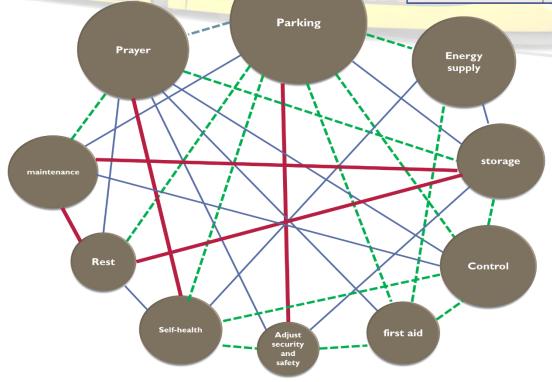

# The bubble chart of Support - administrative activities

The bubble chart of Supports - Service activities

 strong relationship

 Medium relationship

 weak relationship

### **General Hierarchy of Functional Relationships**