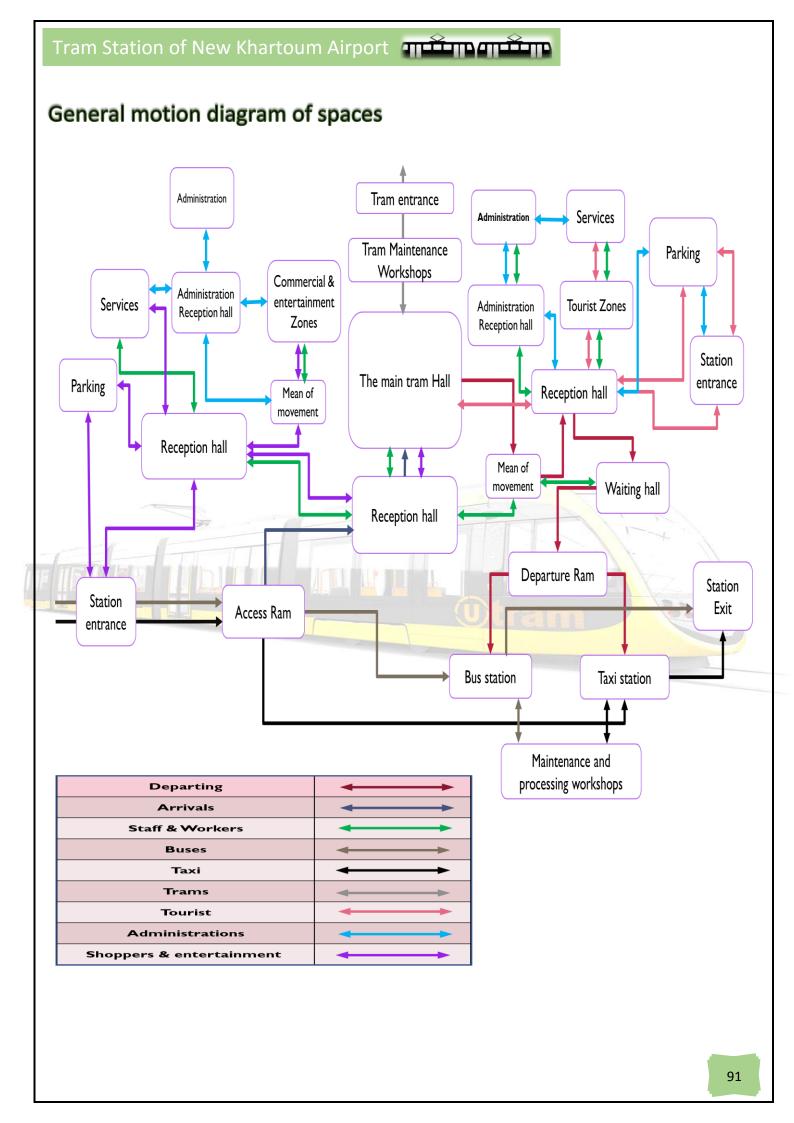

ram Station of New Khartoum Airport அப்படி Motion diagram for basic service spaces Tram entrance Tram Maintenance commercial & Workshops entertainment Zones The main tram Hall Reception hall **Parking** Reception hall commercial & Waiting hall movement entertainment Zones Reception hall Access Ram Departure Ram Station Station Bus station Taxi station exit entrance Departing Arrivals Maintenance and Staff & Workers processing workshops Buses Taxi Trams Motion chart for commercial & entertainment spaces Tram entrance Tram Maintenance Sales Management Restaurant Workshops Department **Parking** The main tram Hall Reception hall Internet cafe Station Mean of entrance movement Hypermarket Open Cafe Shops & Gallery **Shoppers & Entertained** Staff & Workers Sales Tram **Restaurant Tram** 89