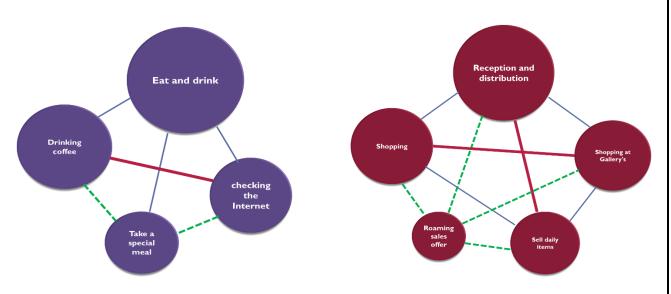

# Tram Station of New Khartoum Airport அப்புற

# The general bubble chart of functional relations



# The bubble chart of basic service activities

| strong relationship |  |
|---------------------|--|
| Medium relationship |  |
| weak relationship   |  |



# Tram Station of New Khartoum Airport

### The bubble chart of Support – Commercial & Entertainment activities





# Tram Station of New Khartoum Airport அப்பு

# The bubble chart of Support - administrative activities



The bubble chart of Supports - Service activities

 strong relationship

 Medium relationship

 weak relationship





### **General Hierarchy of Functional Relationships**



#### Tram Station of New Khartoum Airport அப்படி Motion diagram for basic service spaces Tram entrance Tram Maintenance commercial & Workshops entertainment Zones The main tram Hall Reception hall **Parking** Reception hall commercial & Waiting hall movement entertainment Zones Reception hall Access Ram Departure Ram Station Station Bus station Taxi station exit entrance Departing Arrivals Maintenance and Staff & Workers processing workshops Buses Taxi Trams Motion chart for commercial & entertainment spaces