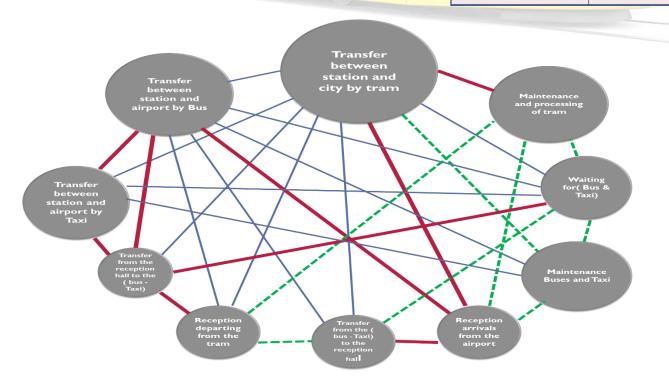

# The bubble chart of basic service activities

| strong relationship |  |
|---------------------|--|
| Medium relationship |  |
| weak relationship   |  |