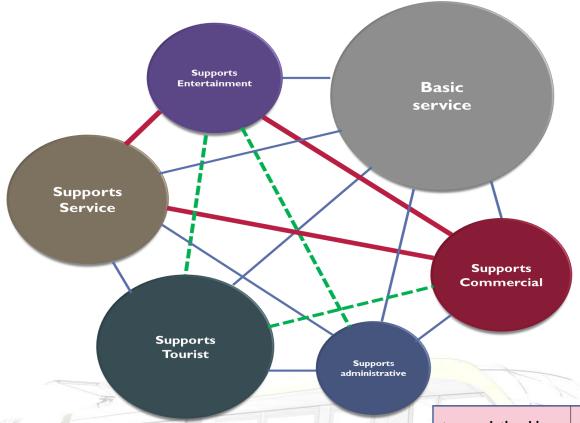

# The general bubble chart of functional relations

### **General Hierarchy of Functional Relationships**