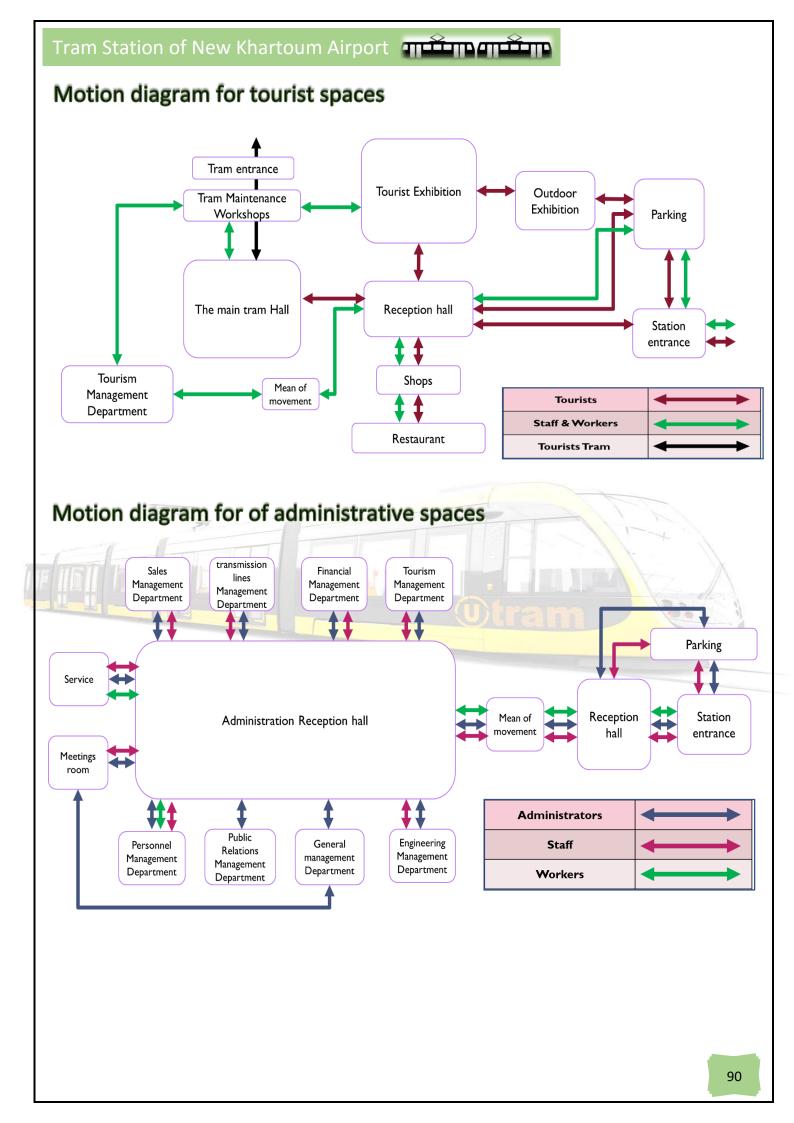

#### Tram Station of New Khartoum Airport அப்படி Motion diagram for basic service spaces Tram entrance Tram Maintenance commercial & Workshops entertainment Zones The main tram Hall Reception hall **Parking** Reception hall commercial & Waiting hall movement entertainment Zones Reception hall Access Ram Departure Ram Station Station Bus station Taxi station exit entrance Departing Arrivals Maintenance and Staff & Workers processing workshops Buses Taxi Trams Motion chart for commercial & entertainment spaces Tram entrance Tram Maintenance Sales Management Restaurant Workshops Department **Parking** The main tram Hall Reception hall Internet cafe Station Mean of entrance movement Hypermarket Open Cafe Shops & Gallery **Shoppers & Entertained** Staff & Workers Sales Tram **Restaurant Tram** 89