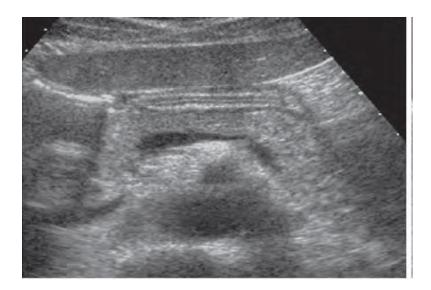

## **Appendices (A)**

Appendix (A-1) Ultrasound image transverse image for Female diabetic patient have 32 years old show normal parenchymal echogenicity and normal size.

Appendix (A-2) Ultrasound image Transverse image for Female patient have 28 years old show normal pancreas in parenchymal echogenicity and size.