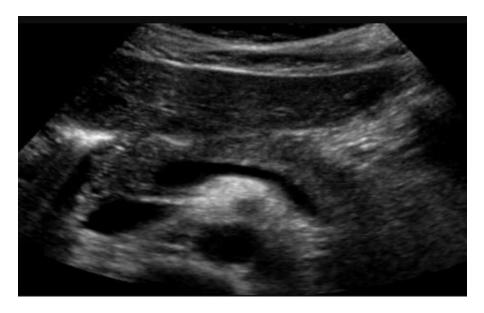

Appendix (A-3) Ultrasound image transverse image for Female patient have 38 years old show hypoechoic smooth regular out line of pancreas.

Appendix (A-4) Ultrasound image transverse image for male patient have 55 years old with hyperechoic paryncema of pancreas.