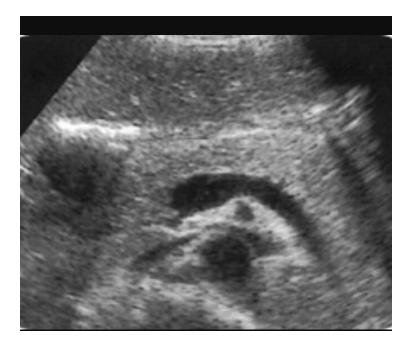

## **Appendices (A)**

Appendix (A-1) Ultrasound image transverse image for Female diabetic patient have 32 years old show normal parenchymal echogenicity and normal size.

Appendix (A-2) Ultrasound image Transverse image for Female patient have 28 years old show normal pancreas in parenchymal echogenicity and size.