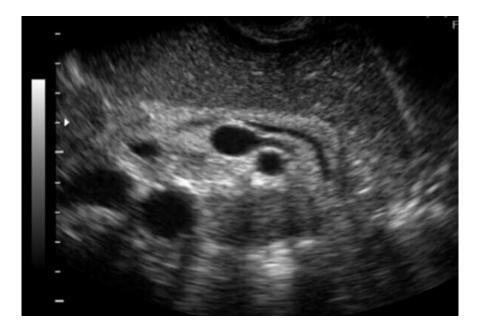

Appendix (A-3) Ultrasound image transverse image for Female patient have 38 years old show hypoechoic smooth regular out line of pancreas.

Appendix (A-4) Ultrasound image transverse image for male patient have 55 years old with hyperechoic paryncema of pancreas.